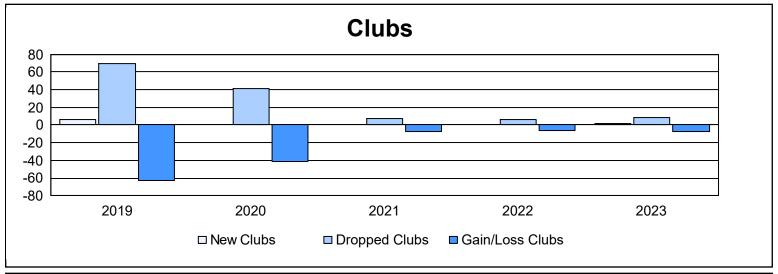

| Year      | New<br>Clubs | Dropped<br>Clubs | Gain/<br>Loss<br>Clubs | New<br>Members | Charter<br>Members | Reinstate<br>Members | Transfer<br>Members | Total<br>Member<br>Added | Total<br>Members<br>Dropped | Gain/<br>Loss<br>Members |
|-----------|--------------|------------------|------------------------|----------------|--------------------|----------------------|---------------------|--------------------------|-----------------------------|--------------------------|
| 2018-2019 | 6            | 69               | -63                    | 2,165          | 912                | 281                  | 415                 | 3,773                    | 10,400                      | -6,627                   |
| 2019-2020 | 0            | 41               | -41                    | 83             | 578                | 340                  | 380                 | 1,381                    | 7,486                       | -6,105                   |
| 2020-2021 | 0            | 7                | -7                     | 5,778          | 648                | 451                  | 692                 | 7,569                    | 6,340                       | 1,229                    |
| 2021-2022 | 0            | 6                | -6                     | 3,006          | 605                | 498                  | 404                 | 4,513                    | 6,394                       | -1,881                   |
| 2022-2023 | 2            | 9                | -7                     | 4,323          | 399                | 358                  | 392                 | 5,472                    | 4,947                       | 525                      |
| Average   | 2            | 26               | -25                    | 3,071          | 628                | 386                  | 457                 | 4,542                    | 7,113                       | -2,572                   |